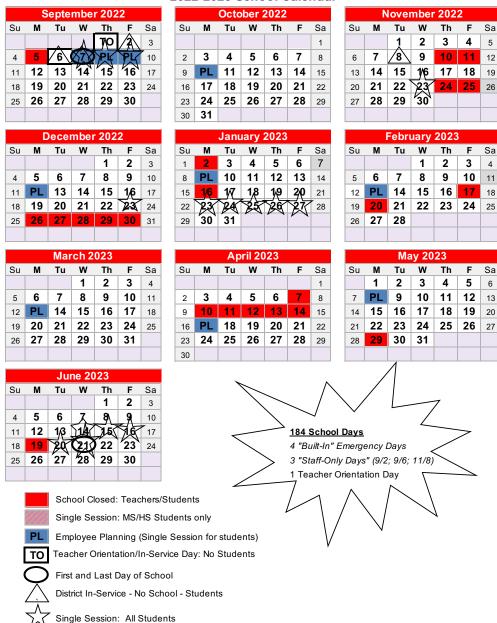

## 2022-2023 School Calendar

\*\*\*\*This calendar includes four (4) emergency snow days. In the event that more than four (4) emergency days are needed, additional days will be utilized in the following order as available: 2/17; 4/14; 4/13; 4/12; 4/11; 4/10; Sat. 4/22; Sat. 4/29 \*\*\*\*Additional Saturdays will be used if necessary.

| September 1    | Teacher Orientation Day- (No Students) | January 9      | Employee Planning (Single Session)    |
|----------------|----------------------------------------|----------------|---------------------------------------|
| September 2    | Teacher In-Service- (No Students)      | January 16     | MLK Jr. Day- (Schools Closed)         |
| September 5    | Labor Day- Schools Closed              | January 23-27  | Elem. Parent Conf (Single Session)    |
| September 6    | Teacher In-Service- (No Students)      | February 13    | Employee Planning (Single Session)    |
| September 7    | First Day of School- (Single Session)  | February 17-20 | President's Day Wknd.(Schools Closed) |
| September 7-9  | Employee Planning (Single Session)     | March 13       | Employee Planning (Single Session)    |
| October 10     | Employee Planning (Single Session)     | April 7-14     | Spring Recess                         |
| November 8     | Teacher In-Service- (No Students)      | April 17       | Employee Planning (Single Session)    |
| November 10-11 | NJEA Convention- (Schools Closed)      | May 8          | Employee Planning (Single Session)    |
| November 23    | Single Session- (All Students)         | May 29         | Memorial Day- (Schools Closed)        |
| November 24-25 | Thanksgiving Recess- (Schools Closed)  | June 14-20     | Final Exams- (Single Session MS/HS)   |
| December 12    | Employee Planning (Single Session)     | June 14-21     | Single Session- (All Students)        |
| December 23    | Single Session- (All Students)         | June 16        | Middle Shool Graduation               |
| December 26-30 | Holiday Break- Schools Closed          | June 19        | Juneenth Day (Schools Closed)         |
| January 2      | New Years Day- Schools Closed          | June 21        | Last Day of School- (HS Graduation)   |